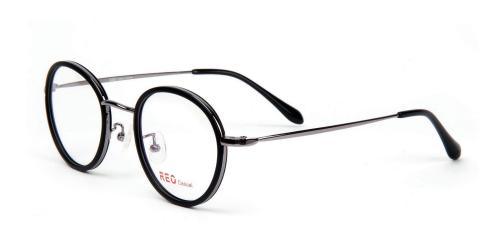

# REO

REO, the name of higher quality and the latest design frames in metal, ULTEM and combination which suit for adult men and women.

JANG, YOUNG SOOK

www. eyewearkorea. com

> eyewearkorea @koia.or.kr

> > 70

와이비옵틱

71 WHYBE-OPTIC