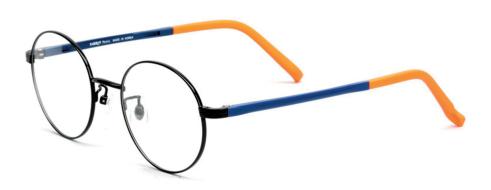

## KNIT

The meaning of knit is casual and comfortable. So anyone is wear it casually.

> www. eyewearkorea. com

> > eyewearkorea @koia.or.kr

39 MTOPTICS