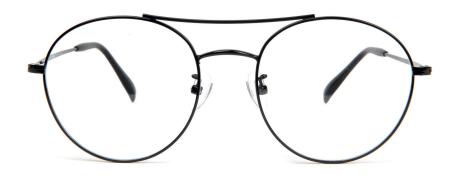

#### **LASH** 18

Generally, people display their characters through their emotions. However, people lose their true color by living the daily routine meaninglessly.

We, LASH, would like to inspire individuals by touching four emotions: Love, Anger, Sadness, and Happiness.

LASH designs are inspired by the latest trends.

주식회사 빅스타아이엔지

KIM, DAE SUNG

www. eyewearkorea. com

eyewearkorea @koia.or.kr