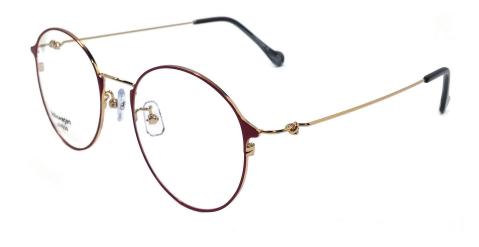

# 44 VOLKSWAGEN

The Volkswagen was founded in 1938, in German it means "peoples's car" and the prototype of the beetle type Volkswagen was created by famous designer Ferdinand Porsche.

Volkswagen eyewear is lightweight and durable, and can be styled in a variety of colors.

와이옵티칼(주)

93 WAI OPTICAL CO.,LTD.

JEONG, BYEONG JAE

www. eyewearkorea. com

P.

eyewearkorea @koia.or.kr

VYCOZ origins itself from the word, 'by KOREA'. It is a brand, designed and structured on base of retro-modern and 'NO SCREW' technology. VYCOZ features and develops unique, patent technology and designs to meet the needs of the market. VYCOZ provides the eyewear solution to comfort and lightness.