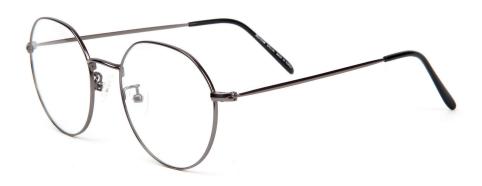

# REO

REO, the name of higher quality and the latest design frames in metal, ULTEM and combination which suit for adult men and women.

JANG, YOUNG SOOK

www. eyewearkorea. com

> eyewearkorea @koia.or.kr

> > 70

와이비옵틱

71 WHYBE-OPTIC