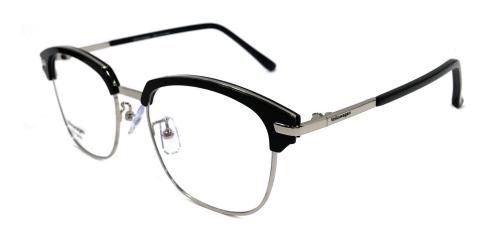

## KNIT

The meaning of knit is casual and comfortable. So anyone is wear it casually.

> www. eyewearkorea. com

> > eyewearkorea @koia.or.kr

39 MTOPTICS