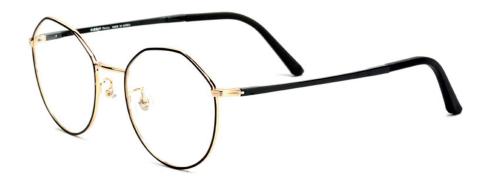

Main Items: TR, Metal frame with various temples (metal, ULTEM, acetate), Double injection, All ULTEM, Sunglasses, Reading glasses

베르디 아이웨어

35 VERDI EYEWEAR

KIM, KI HONG

www. eyewearkorea. com

> eyewearkorea @koia.or.kr