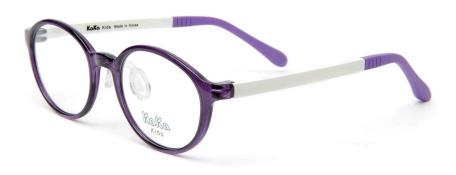

### 14 **KAKA**

KAKA, the name of children frames in TR-90 material with silicone nose pads which gives comfort wearing.

와이비옵틱

33 WHYBE-OPTIC

PARK, KWANG SU

34

VERDI eyewear is an optical frame manufacturer with a team of experts who have been in the industry for over 2 decades. Since its foundation in 2001, VERDI eyewear and their top brand KARRA have continuously grown in domestic as well as international market.