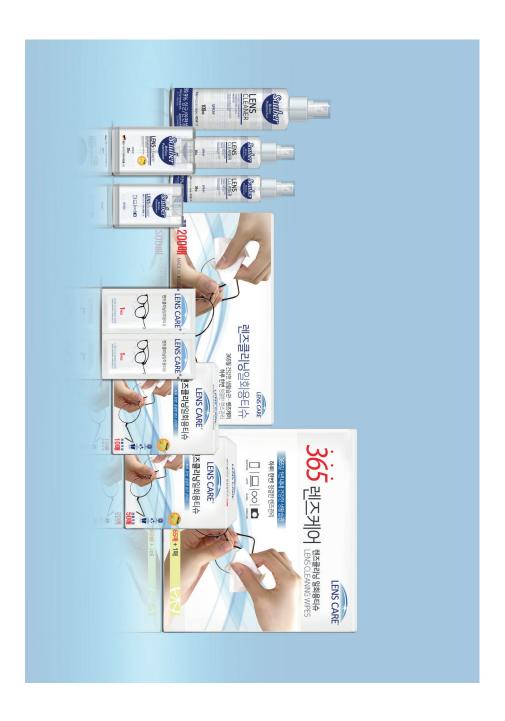

# 49 LENS CARE

Lens Care is the most valuable brand of Sauber. Lens cleansing tissues and sprays are worth to posses for clear daily life. - Simply remove fingerprints, cosmetic elements, etc.

- Exclusive use for Glasses/Camera/Monitor/Mobile/Lens/Screen
- 99.9% of antibacterial activity(Pneumococcus, colon bacillus)

주식회사 자우버 106

107 SAUBER CO., LTD