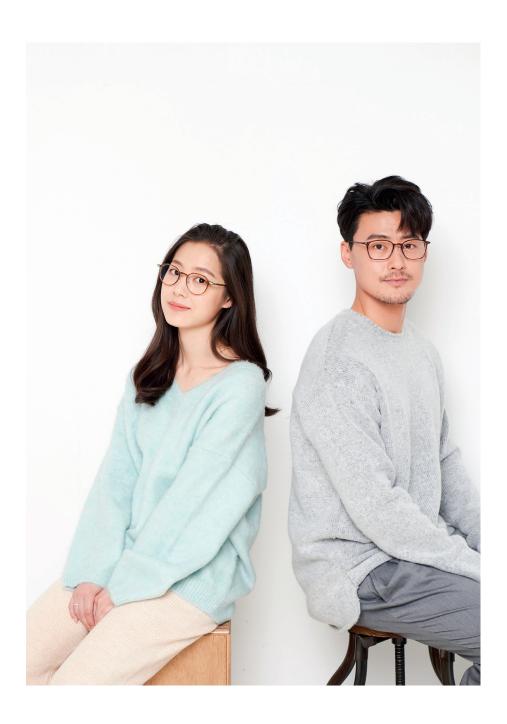

## 26 PLASTA NATURE

- Ultra Comfortable fit with Hyper-elastic.
- Slim Design by Curve-Pattern with smooth curve and face.
- Metallic color with Ion Plating (I.P.) Temple
- Exclusive Technique in Color Implementation, Multiple Color Matching - Frame