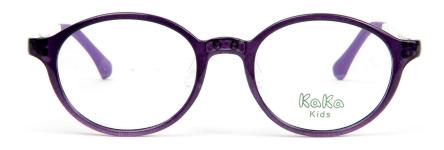

### 14 **KAKA**

KAKA, the name of children frames in TR-90 material with silicone nose pads which gives comfort wearing.

와이비옵틱

33 WHYBE-OPTIC

PARK, KWANG SU

34

VERDI eyewear is an optical frame manufacturer with a team of experts who have been in the industry for over 2 decades. Since its foundation in 2001, VERDI eyewear and their top brand KARRA have continuously grown in domestic as well as international market.